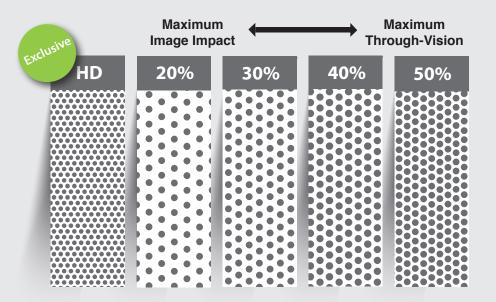

#### Image Impact or Through-Vision?

A range of films from low transparency (20%) for vibrant image impact and maximum privacy, to high transparency (50%) to maximise through-vision and daylight inside

...and if it's both you're after, then our **Exclusive HD film** is the one for you – another world first from Contra Vision.

#### Our wide range of transparencies